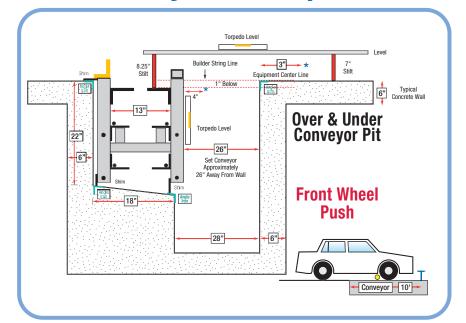

## **Recommended Specifications**





## **General Requirements**

## **Electric:** • 208-220 Volt – 60 Hertz — 3 phase 400 Amp

• 460-480 Volt - 60 Hertz - 3 phase 200 Amp

• 575 Volt - 60 Hertz — 3 phase 200 Amp

• 380 Volt - 50 Hertz - 3 phase 200 Amp

Water: • 45 PSI - 120 GPM recommended

Air: • 45 PSI – 120 GPM recommended

Tunnel Bay: • Width – 16' minimum 18' or larger recommended

• Ceiling Height – 10' minimum (14' recommended)

• Door Width - 10' minimum (12' recommended)

Note: Less than 16' width please advise Econocraft

Equipment Room: • 10' x 20' or larger recommended

Note: Less than 10' width please advise Econocraft

Tunnel Entrance: • Minimum 32' turning radius recommended

## **Conveyor Pit Requirements**