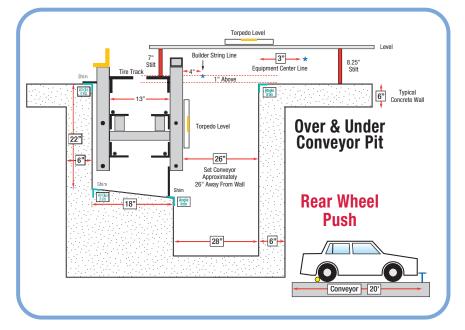

## **Recommended Specifications**





## **General Requirements**

## **Electric:** • 208-220 Volt – 60 Hertz — 3 phase 400 Amp

• 460-480 Volt - 60 Hertz - 3 phase 200 Amp

• 575 Volt - 60 Hertz — 3 phase 200 Amp

• 380 Volt - 50 Hertz - 3 phase 200 Amp

Water: • 45 PSI - 120 GPM recommended

Air: • 45 PSI – 120 GPM recommended

Tunnel Bay: • Width – 16' minimum 18' or larger recommended

• Ceiling Height – 10' minimum (14' recommended)

• Door Width - 10' minimum (12' recommended)

Note: Less than 16' width please advise Econocraft

Equipment Room: • 10' x 20' or larger recommended

Note: Less than 10' width please advise Econocraft

Tunnel Entrance: • Minimum 32' turning radius recommended

## **Conveyor Pit Requirements**