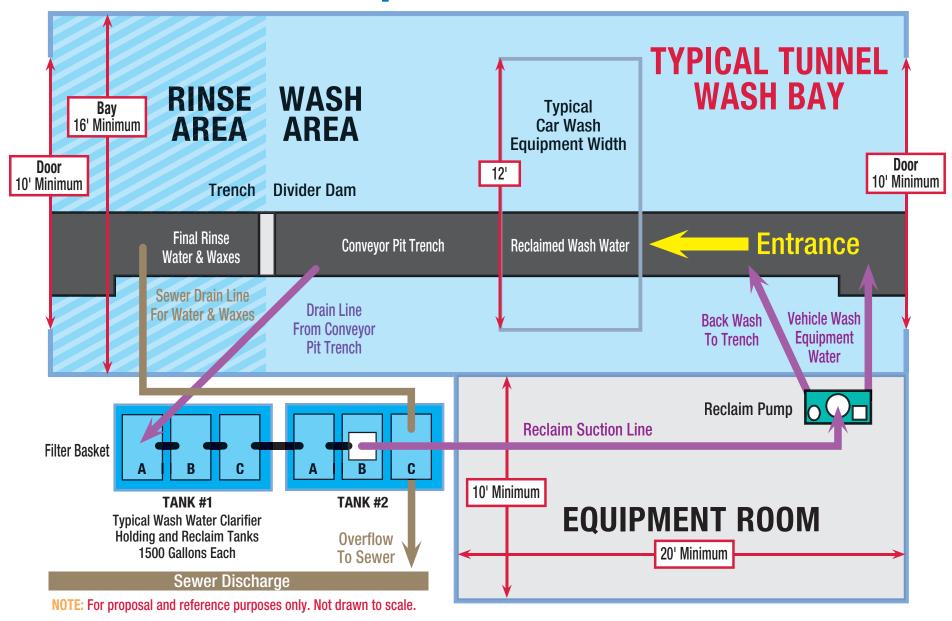

Air: • 45 PSI – 120 GPM recommended

Tunnel Bay: • Width – 16' minimum 18' or larger recommended

• Ceiling Height – 10' minimum (14' recommended)

• Door Width - 10' minimum (12' recommended)

Note: Less than 16' width please advise Econocraft

Equipment Room: • 10' x 20' or larger recommended

Note: Less than 10' width please advise Econocraft

Tunnel Entrance: • Minimum 32' turning radius recommended